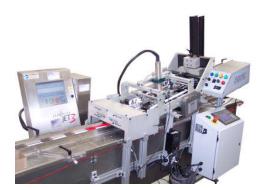

# PrintStar Card Fulfillment System

The **NEW PrintStar Card Fulfillment System** is the perfect solution for batch-counting, marking/coding, and accumulating batches of cards at speeds over 60,000 pieces per hour\*.

This "All-in-One" modular system can mount to virtually any flighted infeed conveyor with the innovative extruded aluminum mounting platform.

Ideal for processing phone cards, gift cards, promotional cards, carriers, scratch-off cards, and more.

The integrated controls platform provides a turn-key interface for start and stop of the system components. The large view touch-screen HMI is intuitive to even the novice of operators. Set up is fast thus maximizing uptime during product changeovers.

The robust design will provide unmatched service and performance and even maintenance, when required, is performed quickly.

XM-21 High-Speed Batch Count Feeder

Victory BatchDrop-RSW Dropper

Controller with touch-screen HMI