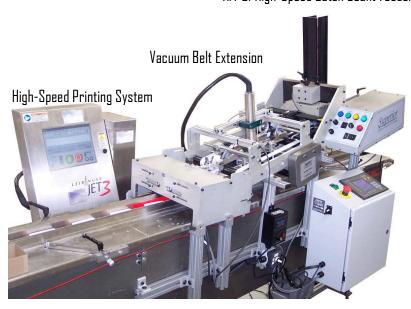

# PrintStar Card Fulfillment System

The **NEW PrintStar Card Fulfillment System** is the perfect solution for batch-counting, marking/coding, and accumulating batches of cards at speeds over 60,000 pieces per hour\*.

This "All-in-One" modular system can mount to virtually any flighted infeed conveyor with the innovative extruded aluminum mounting platform.

Ideal for processing phone cards, gift cards, promotional cards, carriers, scratch-off cards, and more.

The integrated controls platform provides a turn-key interface for start and stop of the system components. The large view touch-screen HMI is intuitive to even the novice of operators. Set up is fast thus maximizing uptime during product changeovers.

The robust design will provide unmatched service and performance and even maintenance, when required, is performed quickly.

XM-21 High-Speed Batch Count Feeder

Victory BatchDrop-RSW Dropper

Controller with touch-screen HMI