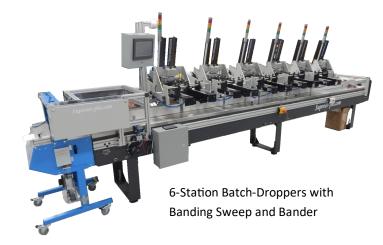

#### **Superior-PHS Batch Counting Collator Systems**

Whether you're looking for the most economical or most advanced batch count collating system, We Got You Covered! These lines are extremely modular and expandable to fit your growing needs. Count, stack, jog, and collate your products to be retail ready. Easily integrate with wrappers, auto L-bars, reading/scanning stations, verification/inspections systems, and much more. Quick, easy setups provide the flexibility to process a wide variety of material types, sizes, and thicknesses. Add our exclusive SmartControl PLC Station to operator your entire line from one central location with options for continuous, indexing, and database on/off sequencing modes. No one can offer you a better batch count collating solution for your application and your budget - We Guarantee It!

Integrate
With:

Wrappers

**Banders** 

**Barcode Readers** 

Inspection Systems

**Bundle Stackers** 

**Auto L-Bar Sealers** 

Cartoners