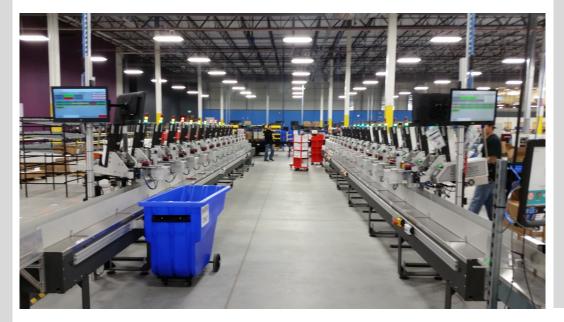

#### **Superior-PHS Batch Counting Collator Systems**

Whether you're looking for the most economical or most advanced batch count collating system, We Got You Covered! These lines are extremely modular and expandable to fit your growing needs. Count, stack, jog, and collate your products to be retail ready. Easily integrate with wrappers, auto L-bars, reading/scanning stations, verification/inspections systems, and much more. Quick, easy setups provide the flexibility to process a wide variety of material types, sizes, and thicknesses. Add our exclusive SmartControl PLC Station to operator your entire line from one central location with options for continuous, indexing, and database on/off sequencing modes. No one can offer you a better batch count collating solution for your application and your budget - We Guarantee It!