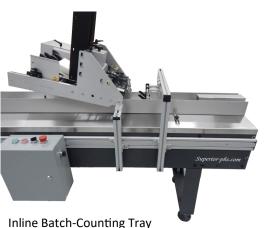

#### **Superior-PHS Batch Counting Collator Systems**

Whether you're looking for the most economical or most advanced batch count collating system, We Got You Covered! These lines are extremely modular and expandable to fit your growing needs. Count, stack, jog, and collate your products to be retail ready. Easily integrate with wrappers, auto L-bars, reading/scanning stations, verification/inspections systems, and much more. Quick, easy setups provide the flexibility to process a wide variety of material types, sizes, and thicknesses. Add our exclusive SmartControl PLC Station to operator your entire line from one central location with options for continuous, indexing, and database on/off sequencing modes. No one can offer you a better batch count collating solution for your application and your budget - We Guarantee It!