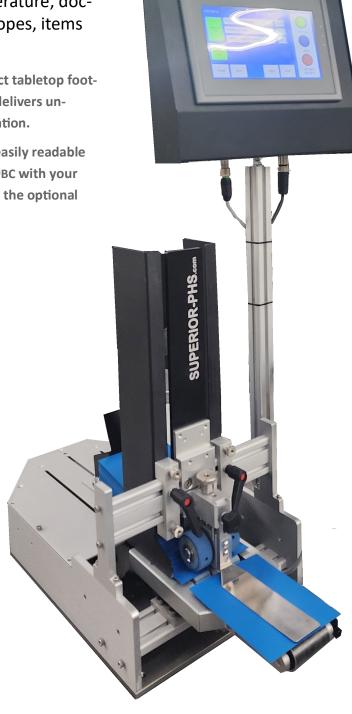

Extremely economical, with a sleek design, compact tabletop footprint, and built-in total piece counter, the CX-9BC delivers unmatched performance for piece count in any operation.

The CX-9BC will accurately count and provides an easily readable operator interface screen. You can utilize the CX-9BC with your own collection totes and trays, or it can come with the optional built-in, adjustable catch tray.