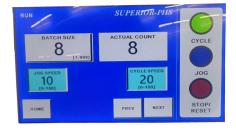

tic Cards** 

**Envelopes** 

**Booklets** 

**Direct Mail** 

And more...

The CX-9BC delivers the most versatile and highest quality counting solution for over 2,000 types of products. It works extremely well for literature, documents, Mail-In Ballots, gift cards, envelopes, items of value, and much more.

Extremely economical, with a sleek design, compact tabletop footprint, and built-in total piece counter, the CX-9BC delivers unmatched performance for piece count in any operation.

The CX-9BC will accurately count and provides an easily readable operator interface screen. You can utilize the CX-9BC with your own collection totes and trays, or it can come with the optional built-in, adjustable catch tray.

**Optional Indicator Lamp available** 

Bright, easy to use color touch-screen



## **SPECIFICATIONS**

**Power** 115vac, 3A, 50/60Hz

Max Speed 200 Feet Per Minute

Max Product W x L x H 9.0" W x 12"L x .250"

Min product W x L x H 2.00" W x 3.00" L—.005"

Machine Size: (other sizes 10"W x 24"L—24lbs

available)



sales@superior-phs.com
Www.superior-phs.com

(763) 546-9140