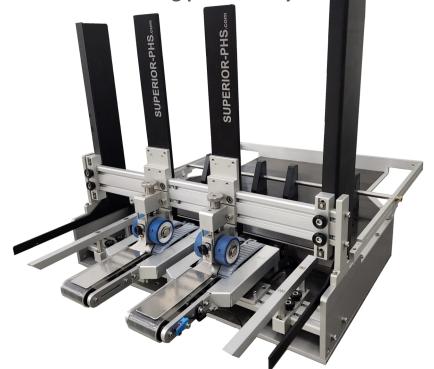

**Print/Label Systems** 

**Camera Systems** 

& more!

With a sleek design and compact footprint, the CX-20 delivers greater performance in one-shot, continuous, and staging product feeding applications.

The very compact footprint makes this solution easily integrated to maximize productivity and generate superior ROI.

Simple, tool-less adjustments for faster setup / make ready times.

Economically priced.

**Available Configurations** 

One-Shot / On Demand

Continuous

Staging / Presentation