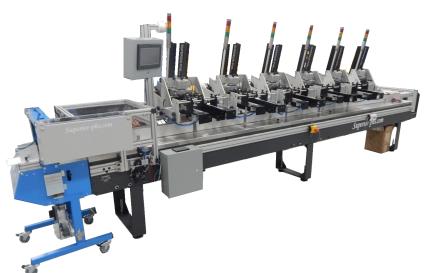

## **BANDING SOLUTIONS**

Automatic Banding Solutions from Superior-PHS feature our Band Sweep module that integrates right on to the Flighted infeed conveyor and provides the motion to advance the batch sets into the bander ensuring that the band is centered on the package and eliminates labor of manually placing the batch set in the bander.

Paper banding solutions are eco-friendly in lieu of plastic wrap machines.

Available in multiple configurations based on your specific application but modular enough to accommodate a variety of product types and batch sizes.