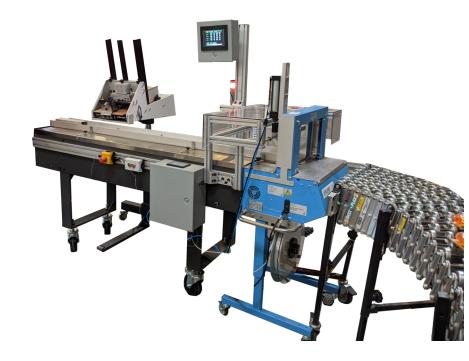

## **BANDING SOLUTIONS**

Automatic Banding Solutions from Superior-PHS feature our Band Sweep module that integrates right on to the Flighted infeed conveyor and provides the motion to advance the batch sets into the bander ensuring that the band is centered on the package and eliminates labor of manually placing the batch set in the bander.

Paper banding solutions are eco-friendly in lieu of plastic wrap machines.

Available in multiple configurations based on your specific application but modular enough to accommodate a variety of product types and batch sizes.