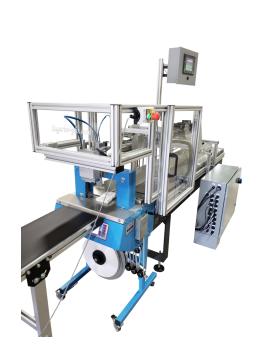

## **BANDING SOLUTIONS**

Automatic Banding Solutions from Superior-PHS feature our Band Sweep module that integrates right on to the Flighted infeed conveyor and provides the motion to advance the batch sets into the bander ensuring that the band is centered on the package and eliminates labor of manually placing the batch set in the bander.

Paper banding solutions are eco-friendly in lieu of plastic wrap machines.

Available in multiple configurations based on your specific application but modular enough to accommodate a variety of product types and batch sizes.