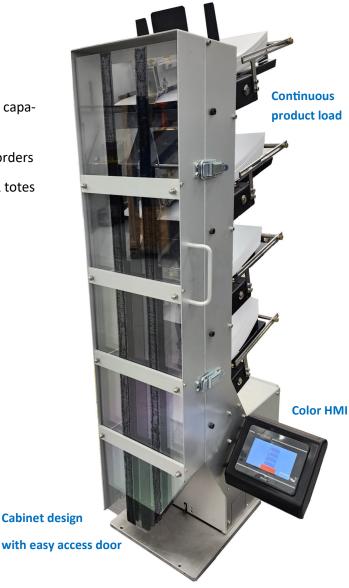

# **Tower Collator**

Superior

#### The Tower Collator features:

- Four Vertical Dispenser Stations per tower
- Connect multiple 4-station systems together to create more capabilities
- Stage literature for pickers and packers to manually add to orders
- Automatically dispense literature into boxes, cartons bags & totes
- Selectively dispense for 1 to 1 marketing via barcode read

Vertical product staging for easy removal