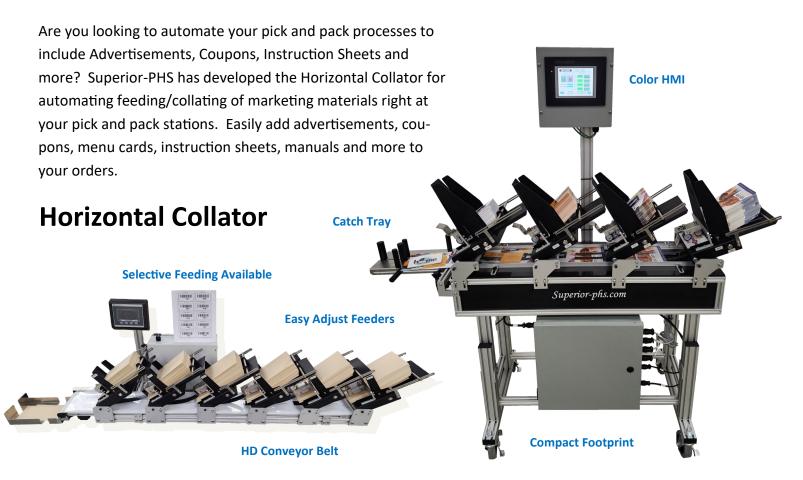

# Automated Pick and Pack Solutions for E-commerce, 3PL, and Kitting

# FEATURES

Superior

- Up to 200 Dispenser Stations per system (Custom configurations available)
- Connect multiple systems together to create more capabilities
- Stage literature for pickers and packers to manually add to orders
- Automatically dispense literature into boxes, cartons, bags & totes
- Selectively dispense for 1 to 1 marketing via barcode read and WMS Integration